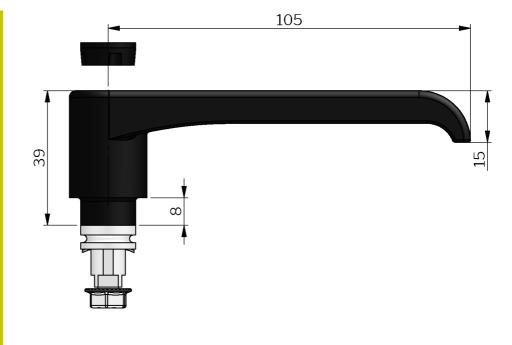

## L-HANDLE FOR QUARTER-TURN LATCHES

L-handle for quarter turn latches with standard insert. The handle can be mounted afterwards and parts do not protrude during transportation.

Supplied with screw and screw cover.

## MATERIAL

Cover plug: Glass fibre reinforced polyamide (PA6GF30) Handle: Glass fibre reinforced polyamide (PA6GF30) Screw: Steel, zinc plated

## **RELATED PRODUCTS**

**Quarter-turns:** 2-020, 2-040, 2-060, 6-110, 6-115 Use the Index Code at industrilas.com

| P/N    | Description                  | For insert    |
|--------|------------------------------|---------------|
| 265056 | L-handle for standard insert | Square 8 / M6 |