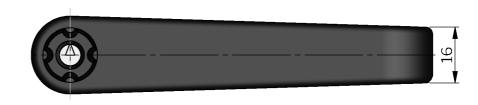

## **RELATED PRODUCTS**

**Quarter-turns:** 2-020, 2-040, 2-060, 6-110, 6-115 Use the Index Code at industrilas.com

| P/N    | Description                  | For insert    |
|--------|------------------------------|---------------|
| 265056 | L-handle for standard insert | Square 8 / M6 |